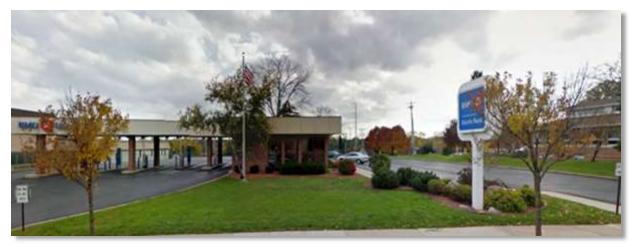

## **FOR LEASE**

5567 ODANA ROAD

Great site for a new retail bank. The existing building is approximately 1,665 Sq. Ft. It is essentially a turn-key site. The building includes:

- 3 indoor teller stations with cash drawers
- 6 drive-thru lanes, 3 with vacuum transport & 1 window cash drawer,
  2 ATM lanes
- 2 vaults
- Security system
- Full basement with break room and storage

The vacuum transport system was replaced in 2013. HVAC was replaced in 2004. There is plenty of land available to expand the building or develop a new project.

Landlord will ground lease the site for a new project.